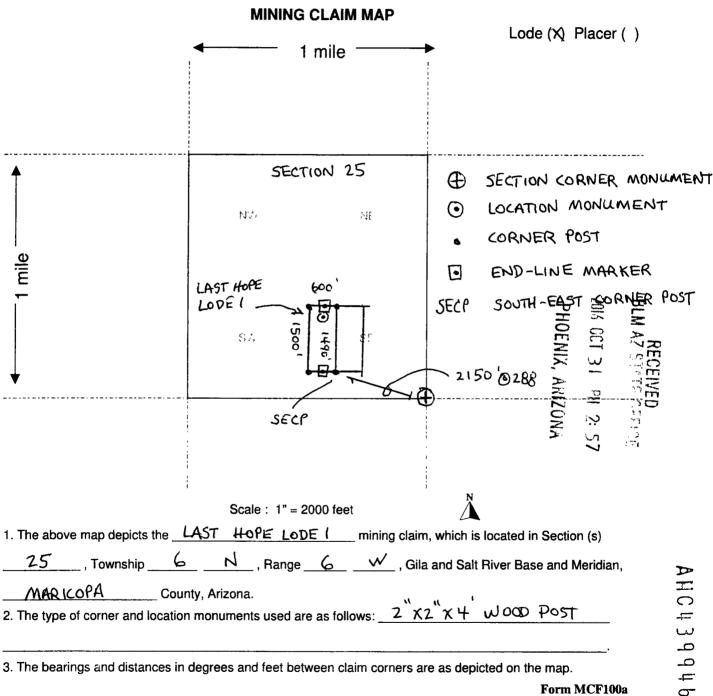

| LOCATION NOTICE FOR LODE MINING CLAIM                                     |                       |                           |
|---------------------------------------------------------------------------|-----------------------|---------------------------|
| NOTICE IS HEREBY GIVEN that the LAST HOPE LODE I                          | BLM                   | OEN DET                   |
| lode mining claim has been located                                        | Date<br>Stamp         |                           |
| by Jamieson Van Eaton whose current mailing                               | Jump                  |                           |
| address is 1417 Villa Del Norte                                           |                       | 06Nix, AMZON              |
| Wickerburg AZ 85390                                                       |                       | 50                        |
| The general course of this claim isNOATH ~ SOUTH                          | and it is situated in | MARICOPA                  |
| County, Arizona. This claim is 1500 feet in length and 6                  |                       |                           |
| from the location monument on which this location notice is posted app    |                       |                           |
| SOUTH direction to the SOUTH end line and 10 feet in a                    | *                     | <del></del>               |
| NORTH end line. This claim is marked by six monuments, one at             |                       |                           |
| end line of the claim.                                                    | each comer and o      | ne at the center of each  |
| The location monument on which this notice is posted is situated within   | Section 25            | . Township 6              |
| N, Range 6 W, Gila Salt River Base and Meridian, Ariz                     |                       | • ———                     |
|                                                                           |                       |                           |
| of the following quarter section (s), section (s), Township (s) and Range | e (s)                 | 323 6N-6W                 |
| Gila Salt River Base and Meridian, Arizona.                               | , Ar, Ar              |                           |
| The locality of this claim with reference to some natural object or perma | nent monument an      | nd additional information |
| (if any) concerning its locality are as follows: CLAIM SECP 15            | 3                     |                           |
|                                                                           |                       |                           |
| 660 NO OF SE SECTION CORI                                                 | NER MONUM             | VENT                      |
| DATED AND DOOTED 22 ND                                                    | 1 1/                  |                           |
| DATED AND POSTED on the ground this _ a day of _ Jep 73                   | <u>ember, 2016</u> .  |                           |
| LOCATOR (s) Jamieson Van Eaton                                            |                       |                           |
| Jameson Van Latin                                                         |                       | Form MCF100               |
| $\cup$                                                                    |                       | Revised July 2005         |
|                                                                           |                       |                           |